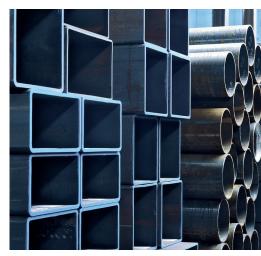

## We are able to deliver:

- Beams and Sections in all specifications: HEA/HEB up to 600 mm, UNP/UPE up to 400 mm, IPE up to 600 mm, INP up to 400 mm. Size range between 600 and 1000 – delivered on request, directly from our rolling mill or from the stocks of our partner suppliers. All sizes in steel grades S235JR, S275J0 and S355J2.
- Square and rectangular hollow sections from 15x15x1.5 up to 300x300x10, pipes up to 6". Steel grades: S235JR, S355J2.
- Hot rolled and cold rolled sheets and plates from 0.5 mm up to 120 mm thickness. Steel grades: S235JR, S275JR, S355J2, C45, DC 01.
- Equal and unequal angle bars, flat, square and round bars Steel grade: S235JR.
- Added processing (cutting plates, sandblasting, etc.) as per your request.